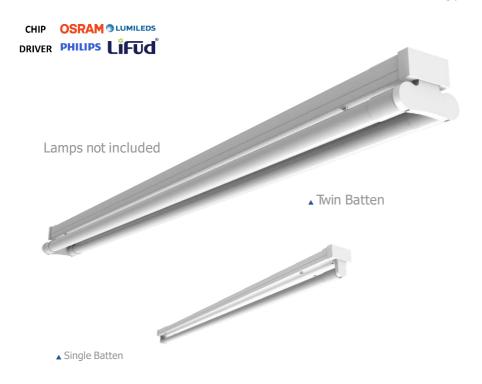

## Prewired batten for LED T8 lamps

Optional reflector and guard cage
BESA box fitting points

| Order Code    | Model      | Lamp<br>(not included) | Trade Price |
|---------------|------------|------------------------|-------------|
| EEBNT8LS102F1 | 2ft single | 1 x 2ft LED T8         |             |
| EEBNT8LS202F2 | 2ft twin   | 2 x 2ft LED T8         |             |
| EEBNT8LS204F1 | 4ft single | 1 x 4ft LED T8         |             |
| EEBNT8LS404F2 | 4ft twin   | 2 x 4ft LED T8         |             |
| EEBNT8LS305F1 | 5ft single | 1 x 5ft LED T8         |             |
| EEBNT8LS605F2 | 5ft twin   | 2 x 5ft LED T8         |             |