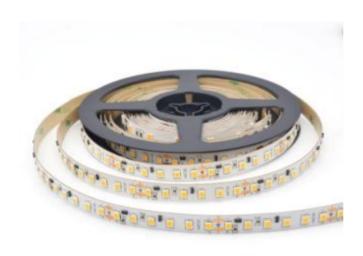

## **LED Strip Light**

12V/24 flexible LED Strip light suitable for residential applications. Single colour and RGB flexible with self-adhesive back. Fast fit plug and play connections remove the need for time consuming soldering of joints. Joint and connection accessories sold separately. Voltage drop of 1.5V per 5 metres. Aluminum Profile and clip. IP65 and IP20 options

| Order Code         | Power        | Beam 1 | Angle | IP Rating        | ССТ | Lumen           | Dimensions (mm)              |
|--------------------|--------------|--------|-------|------------------|-----|-----------------|------------------------------|
| ESTR4.8<br>ESTR9.6 | 4.8W<br>9.6W | 120°   | IP65  | 3-6K/F<br>3-6K/F |     | 500lm<br>1000lm | W16*H16*1000<br>W16*H16*1000 |
| ESTR14.4           | 14.4W        | 120°   | IP65  | 3-6K/F           |     | 1500lm          | W16*H16*1000<br>W16*H16*1000 |