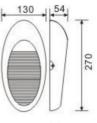

lar and oval shapes



DRIVER PHILIPS LIFUd

Flicker free



EWAL3C



EWAL30

| Order Code | Power | Beam Angle | Finish        | ССТ   | Lumen | Trade<br>Price |
|------------|-------|------------|---------------|-------|-------|----------------|
| EWAL3C     | 3W    | 53°        | Black<br>Grey | 4000K | 275lm |                |
| EWAL3O     | 3W    | 53°        | Black<br>Grey | 4000K | 275lm |                |











## General Specification

| Voltage         | 220-240Vac<br>50-60Hz |
|-----------------|-----------------------|
| CRI             | >80                   |
| Life Time       | 50,000h               |
| Power Fac       | tor <b>0.95</b>       |
| Ambient<br>Temp | -20°C to 50°C         |
| Housing         | Diecast<br>aluminum   |







## **Dimensions**



EWAL3C



EWAL30