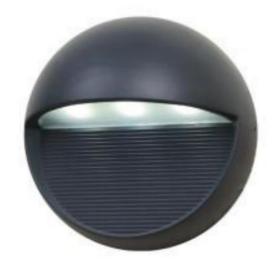

## Outdoor LED wall light

- Die-cast aluminium body with polycarbonate diffuserBlack and dark grey textured powder coat finishing
  - Choices of circular and oval shapes

DRIVER PHILIPS LIFUd

Flicker free

EWAL3C

EWAL30

| Order Code | Power | Beam Angle | Finish        | ССТ   | Lumen | Trade<br>Price |
|------------|-------|------------|---------------|-------|-------|----------------|
| EWAL3C     | 3W    | 53°        | Black<br>Grey | 4000K | 275lm |                |
| EWAL3O     | 3W    | 53°        | Black<br>Grey | 4000K | 275lm |                |