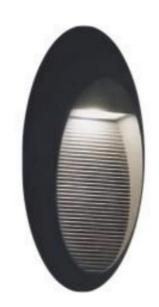

## Outdoor LED wall light

- Die-cast aluminium body with polycarbonate diffuserBlack and dark grey textured powder coat finishing
  - Choices of circular and oval shapes

DRIVER PHILIPS LIFUd

Flicker free

EWAL3C

EWAL30

| Order Code | Power | Beam Angle | Finish        | ССТ   | Lumen | Trade<br>Price |
|------------|-------|------------|---------------|-------|-------|----------------|
| EWAL3C     | 3W    | 53°        | Black<br>Grey | 4000K | 275lm |                |
| EWAL3O     | 3W    | 53°        | Black<br>Grey | 4000K | 275lm |                |