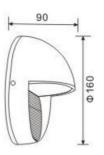

s of circular and oval shapes



DRIVER PHILIPS LIFUd

Flicker free



EWAL3C



EWAL30

| Order Code | Power | Beam Angle | Finish        | ССТ   | Lumen | Trade<br>Price |
|------------|-------|------------|---------------|-------|-------|----------------|
| EWAL3C     | 3W    | 53°        | Black<br>Grey | 4000K | 275lm |                |
| EWAL3O     | 3W    | 53°        | Black<br>Grey | 4000K | 275lm |                |











## General Specification

| Voltage         | 220-240Vac<br>50-60Hz |
|-----------------|-----------------------|
| CRI             | >80                   |
| Life Time       | 50,000h               |
| Power Fac       | tor <b>0.95</b>       |
| Ambient<br>Temp | -20°C to 50°C         |
| Housing         | Diecast<br>aluminum   |







## **Dimensions**



EWAL3C



EWAL30