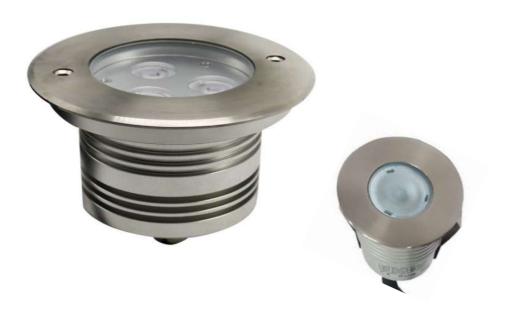

LED Inground uplight

Stainless steel front bezel
 Powder coated die-cast aluminium body
 Static load >2000kg, suitable for vehicular and pedestrian traffic

 Integral driver, LED and optic lens
 Pre-wired with 0.5 metre of rubber insulated cable
 Plastic housing is provided for easy installation
 GU 10 Lamp option

CHIP OSRAM @ LUMILEDS DRIVER PHILIPS LIFUC

| Order Code | Power | Beam Angle | Finish | ССТ   | Lumen | Dimensions D H |
|------------|-------|------------|--------|-------|-------|----------------|
| EIGL101    | 1W    | 90°        | SS     | 3000K | 70lm  | 42*70mm        |
| EIGL103    | 3W    | 90°        | SS     | 3000K | 220lm | 50*80mm        |
| EIGL105    | 5W    | 90°        | SS     | 3000K | 400lm | 108*111mm      |