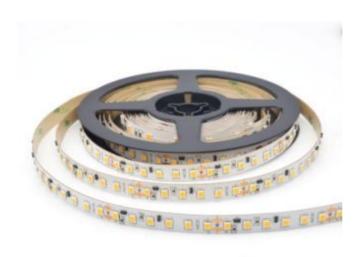

## **LED Strip Light**

12V/24 flexible LED Strip light suitable for residential applications. Single colour and RGB flexible with self-adhesive back. Fast fit plug and play connections remove the need for time consuming soldering of joints. Joint and connection accessories sold separately. Voltage drop of 1.5V per 5 metres. Aluminum Profile and clip. IP65 and IP20 options

| Order Code | Power | Beam Angle |      | IP Rating CCT |     | Lumen  | Dimensions (mm) |
|------------|-------|------------|------|---------------|-----|--------|-----------------|
| ESTR4.8    | 4.8W  | 120°       | IP65 | 3-6K/F        | RGB | 500lm  | W16*H16*1000    |
| ESTR9.6    | 9.6W  | 120°       | IP65 | 3-6K/F        | RGB | 1000lm | W16*H16*1000    |
| ESTR14.4   | 14.4W | 120°       | IP65 | 3-6K/F        | RGB | 1500lm | W16*H16*1000    |